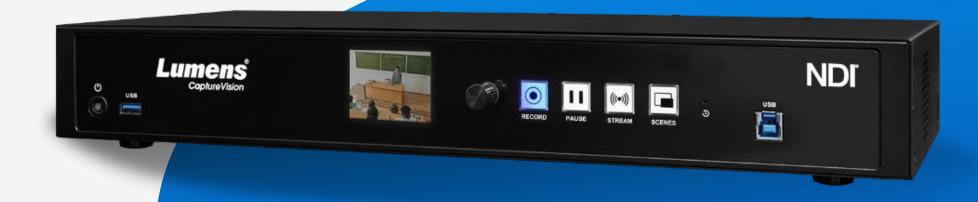

# Media Processor

#### LC300S / LC300

#### **CaptureVision System**

4-CH / 4K Recording & Streaming / LC300S Input: HDMI, USB, 12G-SDI, 3G-SDI, IP, NDI LC300 Input: HDMI, USB, 3G-SDI, IP, NDI