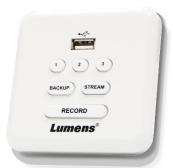

# Media Processor

**Remote Control Panel** 

#### LC-RC01

**Remote Control Panel** 