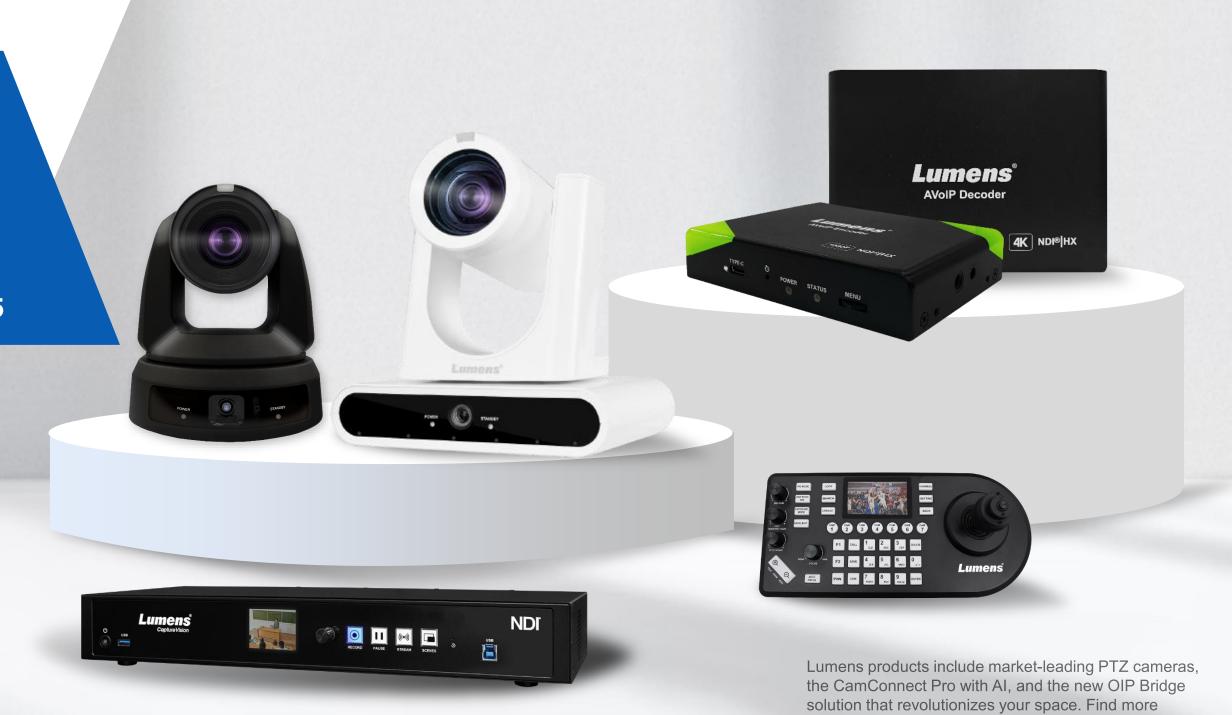

# Pro AV Camera

Robotic and fully automated PTZ cameras, webcams, huddle room cameras and integrated video soundbars

Lumens ProAV cameras deliver high-quality video for broadcasting, lecture capture, live production, conferencing, and content creation. Our cameras offer advanced imaging technology, seamless integration with AV and UC systems, and flexible control options to meet the most demanding installations.

Whether for large-scale productions or professional meetings, ProAV cameras deliver exceptional performance, making them perfect for modern AV environments.

Auto **Framing**  Gesture Control