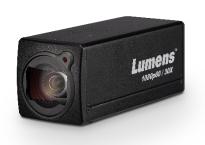

## PTZ Camera

**Box Camera** 

#### **Compact HD and 4K Minicams**

Box cameras can be installed discreetly in hard-to-reach places to capture a specific angle. Delivering simple zoom functionality without pan and tilt movement, box cameras are less mechanically complex and are easier to manage.

They are widely used in theater and conference production, collaborative huddle

rooms, e-learning, video studios, indoor sports, eSports, radio broadcasting and fixed rig documentaries. Connections include SDI, HDMI, Ethernet, and USB enabling integration with a wide range of UC, AV, IT and broadcast workflows.

#### VC-BC301P

**4K IP POV Camera** 

2160p60 / HDMI, IP, USB