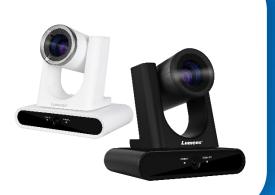

#### Webcams, Huddle Room Cameras and Integrated Video Soundbars

Video conferencing cameras are designed to work with standard UC platforms including MS Teams, Zoom and Webex, and to support sharing tools such as Barco ClickShare. Professional VC cameras capture enhanced video and audio quality and offer users much greater versatility than built-in laptop cameras. Advanced features include voice-tracking camera technology, ePTZ functionality with adaptive auto-framing, and robotic heads with optical zooms for use larger rooms.