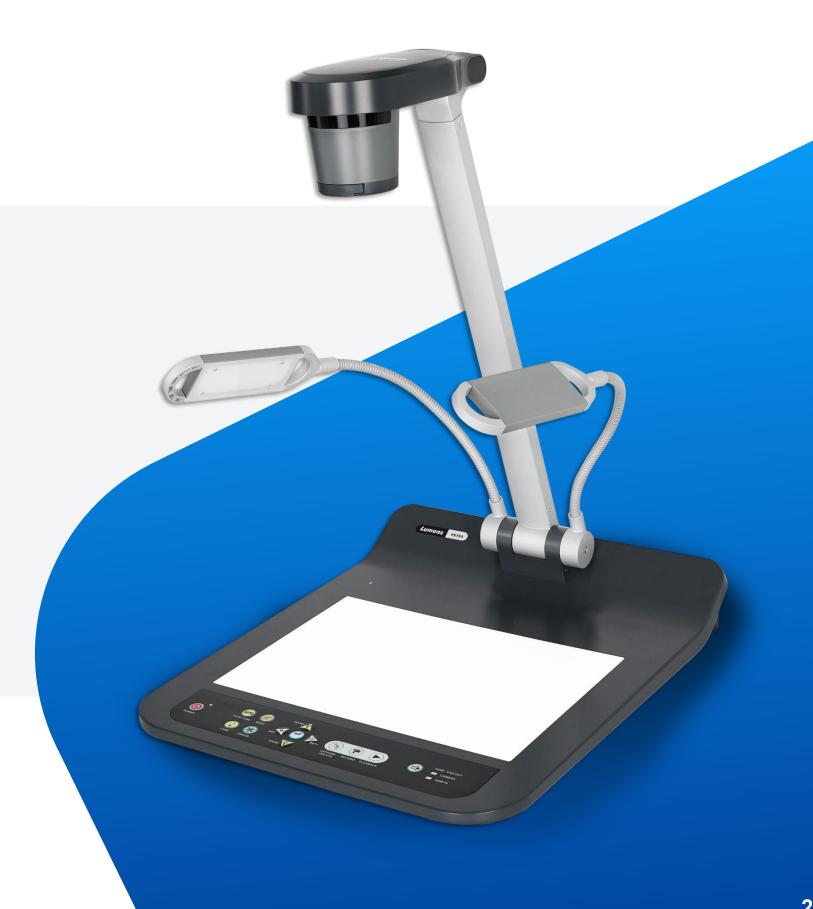

# Document Camera

#### **Desktop Document Camera**

#### **PS753**

**4K Desktop Document Camera** 

2160p30 / 300x / HDMI, USB, VGA, IP

### **Ceiling Camera**

#### **CL511**

**4K Ceiling Camera** 

2160p30 / 300x / HDMI, USB, VGA, IP