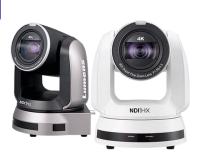

## PTZ Camera

**NDI Camera** 

#### **Producing and Distributing Video over IP Networks**

NDI is a network protocol that enables the distribution of high-quality video, audio and control signals over standard Ethernet networks in real-time and with minimal latency. Ideal for live events, Lumens NDI PTZ cameras support video, audio, power, and control over a single Cat-5/6 cable, making installation and remote operation much easier. NDI-enabled PTZ cameras can instantly join NDI workgroups and production networks.

#### VC-A71P-HN

4K NDI PTZ Camera with NDI High Bandwidth and NDI HX3

2160p59.94 / 30x / 12G-SDI, 3G-SDI, HDMI, IP, USB

#### VC-A71SN

NDI

4K NDI® PTZ Camera with NDI HX3 and 12G-SDI

2160p59.94 / 30x / 12G-SDI. HDMI, IP, USB