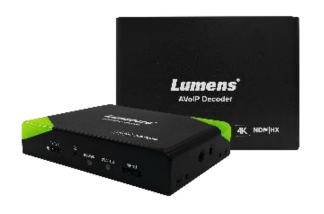

# OIP Bridge

**OIP-N NDI** 

#### **USB Conversion and Transmission**

OIP-N40E is a great way to encode HDMI and USB sources for transmission over NDI and IP networks. Paired with the OIP-N60D decoder, Lumens provides low latency end-to-end IP/NDI encoding and decoding of audio and video sources. The powerful 4K decoder can be remotely controlled to output any available source on the network. It pairs with Lumens VS-KB21N camera controller to create an easy-to-use multi-input IP/NDI switcher with simultaneous HDMI and USB output.

#### OIP-N60D

AV over IP and NDI HX 4K OIP Bridge

NDI

2160p60 / Decodes RTSP, SRT, NDI HX3, NDI HX, HLS, MPEG-TS