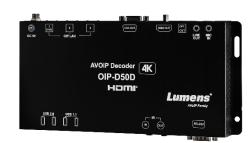

DI

2160p60 / Decodes RTSP, SRT, NDI HX3, NDI HX, HLS, MPEG-TS





#### OIP-N40E

Video to IP/ NDI HX HD OIP Bridge

1080p60 / Encodes RTSP, RTMP, SRT, NDI HX3, NDI HX, HLS, MPEG-TS







# OIP Bridge

**OIP-D Series** 

#### **Ultra-low Latency Delivery and Control**

AV over IP is the real-time distribution of audio, video, and other signals, such as device control, over local (LAN) or wide (WAN) area networks. Lumens OIP-D series devices send and receive HD or 4K video over IP networks at very low latency. It is very easy to manage multiple encoders and decoders, and even deploy remote KVM capabilities (with the OIP-D50 series).

#### **OIP-D50E, V2**

1G 4K AVoIP Encoder

1Gbps / 2160p30 4:4:4 / HDMI, VGA



#### OIP-D50D

**1G 4K AVoIP Decoder** 

1Gbps / 2160p30 4:4:4 / HDMI, VGA



#### OIP-D50C

**AVoIP Controller** 

100 Mbps / HDMI





# Partners

By partnering with international brands, we combine our respective expertise and technical advantages to provide users with the flexible solutions they need.

Ask us for details of how we can combine with best of breed technologies to deliver truly world-class integrations.













































# WE LOOK FORWARD TO WORKING WITH YOU



Lumens Digital Optics Inc.

5F, No.20, Taiyuan St., Jhubei City 30288, Taiwan Tel: +886-3-552-6255 Fax: +886-3-552-6256

Lumens Europe

De Nayerstraat 17 9470 Denderleeuw Belgium Phone: +32-473-58-38-95 Fax: +32-2-452-76-00 Lumens Integration, Inc.

4116 Clipper Court, Fremont, CA, 94538 Phone: +1-866-600-0988 Fax: +1-510-252-1389

Lumens 中国

上海市浦东新区新金桥路1888号凯龙金领大