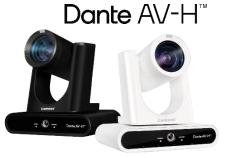

#### **VC-TR60A Dante AV-H**

**4K Dual Lens Speaker Tracking Camera** 

2160p60 / 12x / HDMI, IP, USB

#### **OIP-N60D Dante AV-H**

**AV over IP and Dante AV-H 4K OIP Bridge** 

2160p60 / Dante AV-H & RTSP Decoder with HDMI and USB out

Dante AV-H™