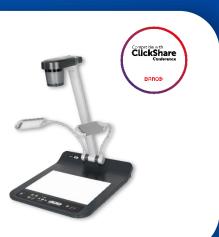

## Document Camera

# High-performance live presentation visualizers, compatible with Lumens Ladibug software

Lumens' versatile 4K and Full HD document cameras are excellent tools for capturing and displaying documents, textbooks, assignments, and even small objects. Ideal for use in education, training, courtrooms and presentation areas, document cameras produce live detailed images, ready for display on monitors and computer screens. Lumens visualizers work both in-person and in hybrid learning environments.

#### **Desktop Document Camera**

#### **PS753**

**4K Desktop Document Camera** 

2160p30 / 300x / HDMI, USB, VGA, IP