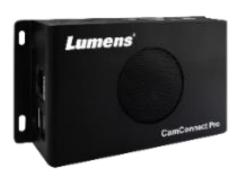

# Al Speaker Tracking

Al-enabled voice tracking technology for meeting spaces, conference suites and lecture halls.

CamConnect Pro is an AI-enabled processor which works with Lumens PTZ cameras and array microphones from the likes of Audio Technica, Nureva, Sennheiser, Shure and Yamaha. By dynamically detecting and focusing on the active voices in a meeting room, CamConnect Pro dramatically enhances meetings, with no user input required. The system transforms the dial-in experience for remote meeting guests, external conference delegates and students engaged in distance learning.

# Al Speaker Tracking

**CamConnect Pro** 

**Intelligent Director & Speaker Tracking** 

Supports up-to 4 IP cameras Supports multiple array microphones