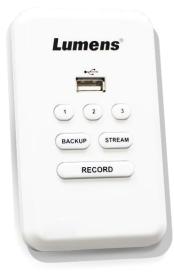

# Media Processor

**Remote Control Panel** 

#### LC-RC01

**Remote Control Panel** 