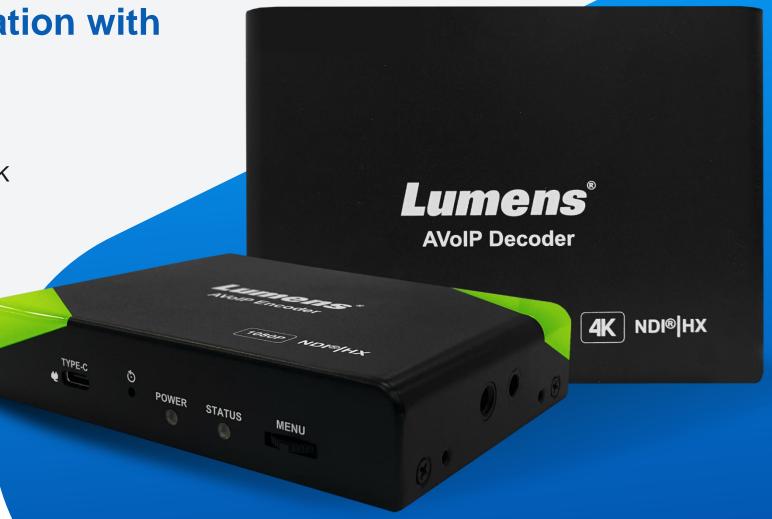

# OIP Bridge

The future of video conversion, distribution and integration with NDI and Dante AV-H support.

AV over IP is the real-time distribution of audio, video, and other signals, such as device control, over local (LAN) or wide (WAN) area networks. Lumens OIP-N series devices can send and receive HD or 4K video over networks at very low latency, and feature both HDMI and USB connectivity. OIP-N supports NDI|HX3, RTSP, SRT or Dante AV-H, and supports conversion to HDMI and USB output.

# OIP Bridge

**OIP-N Dante** 

#### **Integration of Dante Audio and Video**

Lumens Dante transcoders are a breakthrough in meeting room technology, delivering a new connect and forget BYOM experience. They deliver true meeting equity and significantly reduce the burden on the AV team.

Lumens simplifies the integration of Dante audio and IP video, enabling users to benefit from high quality camera, microphone and speaker technology. OIP-N60D Dante AV-H decodes IP video streams from RTSP and Dante AV-H cameras to USB for use with video conferencing platforms including Teams and Zoom. It supports bidirectional Dante Audio and works with standard Dante routing, control and management applications.

#### **OIP-N60D Dante AV-H**

**AV over IP and Dante AV-H 4K OIP Bridge** 

2160p60 / Dante AV-H & RTSP Decoder with HDMI and USB out

Dante AV-H™