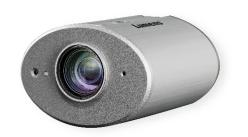

## PTZ Camera

**Box Camera** 

#### **Compact HD and 4K Minicams**

Box cameras can be installed discreetly in hard-to-reach places to capture a specific angle. Delivering simple zoom functionality without pan and tilt movement, box cameras are less mechanically complex and are easier to manage.

They are widely used in theater and conference production, collaborative huddle

rooms, e-learning, video studios, indoor sports, eSports, radio broadcasting and fixed rig documentaries. Connections include SDI, HDMI, Ethernet, and USB enabling integration with a wide range of UC, AV, IT and broadcast workflows.

#### **BC-602**

1080p IP Box Camera

1080p60 / 30x / 3G-SDI, HDMI, IP

#### VC-BC301P

**4K IP POV Camera** 

2160p60 / HDMI, IP, USB