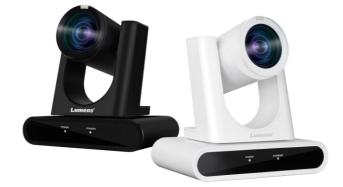

## **Conferencing Camera**

**Video Conference Camera** 

#### Webcams, Huddle Room Cameras and Integrated Video Soundbars

Video conferencing cameras are designed to work with standard UC platforms including MS Teams, Zoom and Webex, and to support sharing tools such as Barco ClickShare. Professional VC cameras capture enhanced video and audio quality and offer users much greater versatility than built-in laptop cameras. Advanced features include voice-tracking camera technology, ePTZ functionality with adaptive auto-framing, and robotic heads with optical zooms for use larger rooms.