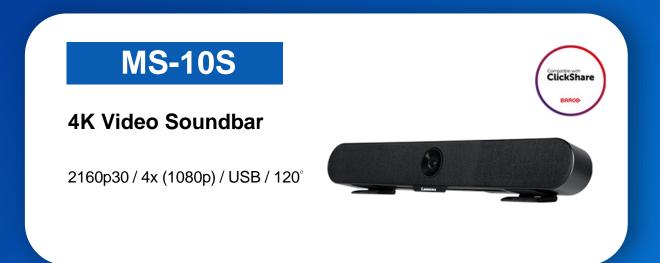

#### Webcams, Huddle Room Cameras and Integrated Video Soundbars

Video conferencing cameras are designed to work with standard UC platforms including MS Teams, Zoom and Webex, and to support sharing tools such as Barco ClickShare. Professional VC cameras capture enhanced video and audio quality and offer users much greater versatility than built-in laptop cameras. Advanced features include voice-tracking camera technology, ePTZ functionality with adaptive auto-framing, and robotic heads with optical zooms for use larger rooms.