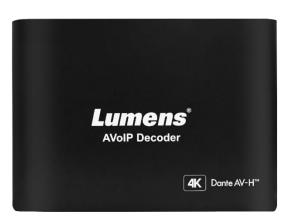

#### **OIP-N60D Dante AV-H**

**AV over IP and Dante AV-H 4K OIP Bridge** 

2160p60 / Dante AV-H & RTSP Decoder with HDMI and USB out

Dante AV-H™