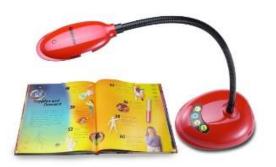

## Document Camera

# High-performance live presentation visualizers, compatible with Lumens Ladibug software

Lumens' versatile 4K and Full HD document cameras are excellent tools for capturing and displaying documents, textbooks, assignments, and even small objects. Ideal for use in education, training, courtrooms and presentation areas, document cameras produce live detailed images, ready for display on monitors and computer screens. Lumens visualizers work both in-person and in hybrid learning environments.

Interactive Learning

**Easy Demonstration** 

Hybrid Learning