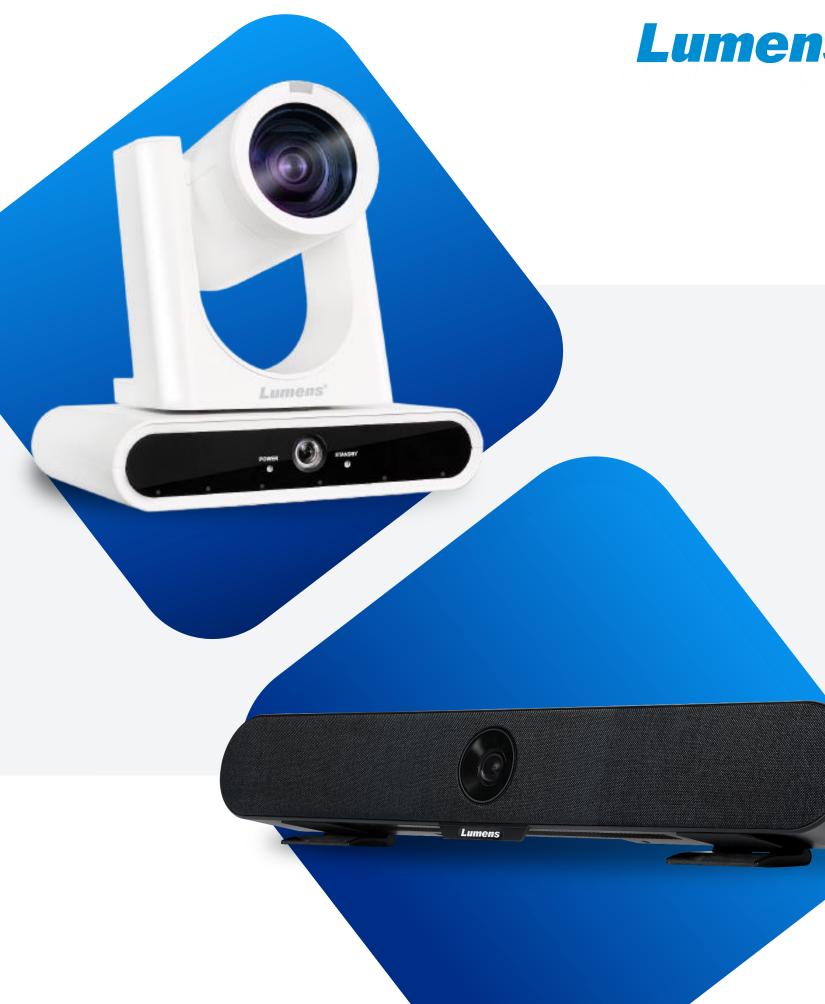

# Pro AV Camera

Robotic and fully automated PTZ cameras, webcams, huddle room cameras and integrated video soundbars

Lumens ProAV cameras deliver high-quality video for broadcasting, lecture capture, live production, conferencing, and content creation. Our cameras offer advanced imaging technology, seamless integration with AV and UC systems, and flexible control options to meet the most demanding installations.

Whether for large-scale productions or professional meetings, ProAV cameras deliver exceptional performance, making them perfect for modern AV environments.

Auto **Framing**  Gesture Control

## **Conferencing Camera**

**Video Conference Camera** 

#### Webcams, Huddle Room Cameras and Integrated Video Soundbars

Video conferencing cameras are designed to work with standard UC platforms including MS Teams, Zoom and Webex, and to support sharing tools such as Barco ClickShare. Professional VC cameras capture enhanced video and audio quality and offer users much greater versatility than built-in laptop cameras. Advanced features include voice-tracking camera technology, ePTZ functionality with adaptive auto-framing, and robotic heads with optical zooms for use larger rooms.