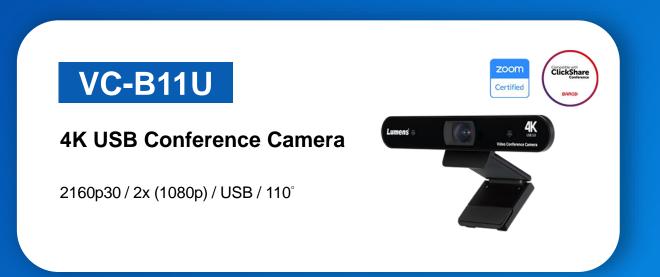

## **Conferencing Camera**

**Video Conference Camera** 

#### Webcams, Huddle Room Cameras and Integrated Video Soundbars

Video conferencing cameras are designed to work with standard UC platforms including MS Teams, Zoom and Webex, and to support sharing tools such as Barco ClickShare. Professional VC cameras capture enhanced video and audio quality and offer users much greater versatility than built-in laptop cameras. Advanced features include voice-tracking camera technology, ePTZ functionality with adaptive auto-framing, and robotic heads with optical zooms for use larger rooms.